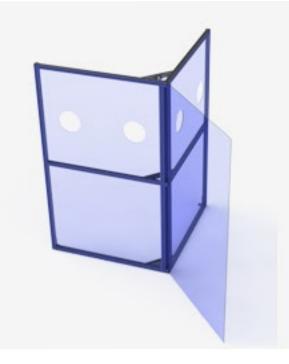

#### PORTABLE SHIELD W/ CASTERS

Easily move your safety panel to keep your employees safe and working with our portable shielding.

- T-Slot Aluminum Framing
- Heavy Duty Built to Last
- Polycarbonate or Acrylic
- Custom or Pre-Designed