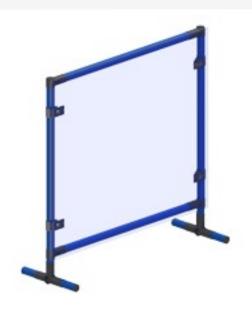

## Y-FRAME SAFETY GUARDS

Separate more than one person at a time for when you need to keep the line moving.

- T-Slot Aluminum Framing
- Heavy Duty Built to Last
- Polycarbonate or Acrylic
- Custom or Pre-Designed